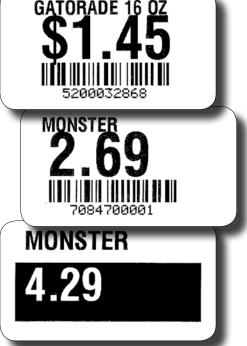

#### **Remote Printers**

The BTP-L520 Label Printer is an essential inventory system accessory. For item or shelf, the BTP-L520 produces direct thermal labels in the format of your choice.

The SAM4s Ellix 40 high speed thermal printer or SNBC BTP-M300 impact printer can print requisitions for your kitchen or preparation area.

Labels printed on the SNBC BTP-L520 thermal desktop label printer shown actual size.

Use an SD card or USB thumb drive for Program Save/Load, report or screen capture, firmware updates and graphics uploading. Connect a keyboard to make programming quick and easy.

Poll your terminal from a local or remote PC using SAM Software or PC/Poll.

Print highly configurable customized labels using the SNBC BTP-L520 thermal desktop label printer – no PC required.