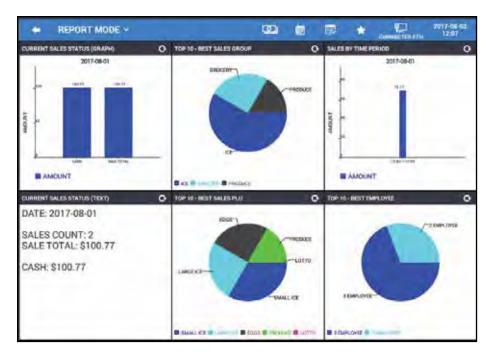

#### **Database Style Reporting**

| DATES | TODAY  | LAST END OF DAY | CUSTOM PERIOD |         |        |
|-------|--------|-----------------|---------------|---------|--------|
| 1 DAY | 1 WEEK | 1 MONTH         | 3 MONTH       | 6 MONTH | 1 YEAR |

#### **Report Dashboard Feature**