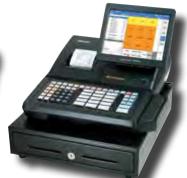

## **POS Software**

The SAM4POS application may easily be configured for your food, beverage, or retail business to provide the functions and options you need to meet your point of service needs.

SAM4s SAP-6600 Touch Screen Terminals

Hardware of Your Choice:

SAM4s SAP-530 FT Flat Spill-Resistant Keyboard; 3" Receipt Printer

SAM4s SAP-6600 Touch Screen Terminal

Hisense HM616 Android Tablet

SAM4s SAP-530 RT Raised-Key Keyboard; 3" Receipt Printer