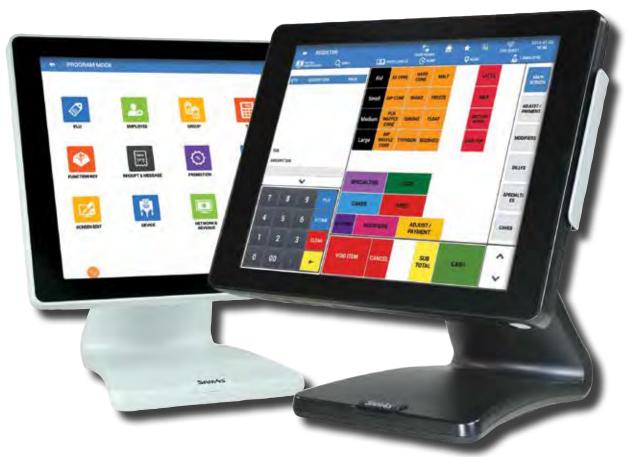

## **POS Software**

The SAM4POS application may easily be configured for your food, beverage, or retail business to provide the functions and options you need to meet your point of service needs.

SAM4s SAP-6600 Touch Screen Terminals

Hardware of Your Choice:

SAM4s SAP-530 FT Flat Spill-Resistant Keyboard; 3" Receipt Printer

SAM4s SAP-6600 Touch Screen Terminal

Hisense HM616 Android Tablet

SAM4s SAP-530 RT Raised-Key Keyboard; 3" Receipt Printer