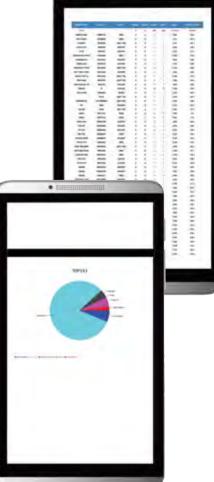

#### **Database Style Reporting**

| DATES | TODAY  | LAST END OF DAY | CUSTOM PERIOD |         |        |
|-------|--------|-----------------|---------------|---------|--------|
| 1 DAY | 1 WEEK | 1 MONTH         | 3 MONTH       | 6 MONTH | 1 YEAR |

# Easy to Configure Email Report Feature