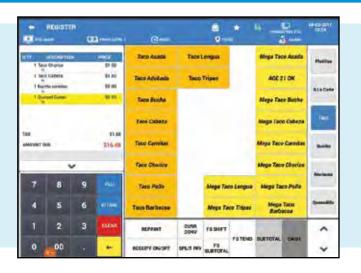

## On Screen Manager and Program Access

Access manager and programming functions intuitively through menus and on-screen options. Programming and editing can be accomplished without referring to manuals. Managers may easily view report data and quickly adjust to changing conditions.