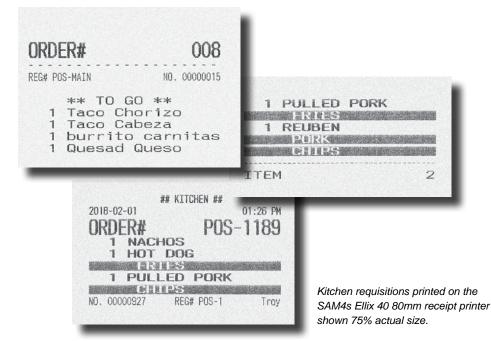

#### Highly Configurable Kitchen Printer Requisitions

The SAM4s Ellix 40 high speed thermal printer can print requisitions for your kitchen or preparation area.

The E-PAD Video Controller provides a powerful way to speed service and increase employee productivity.