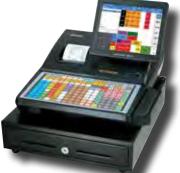

Hardware of Your Choice:

SAM4s SAP-530 FT Flat Spill-Resistant Keyboard; 3" Receipt Printer

SAM4s SAP-6600 Touch Screen Terminal

Hisense HM616 Android Tablet

SAM4s SAP-530 RT Raised-Key Keyboard; 3" Receipt Printer