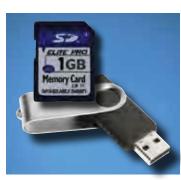

Labels printed on the SNBC BTP-L520 thermal desktop label printer shown actual size.

Use an SD card or USB thumb drive for Program Save/Load, report or screen capture, firmware updates and graphics uploading. Connect a keyboard to make programming quick and easy.